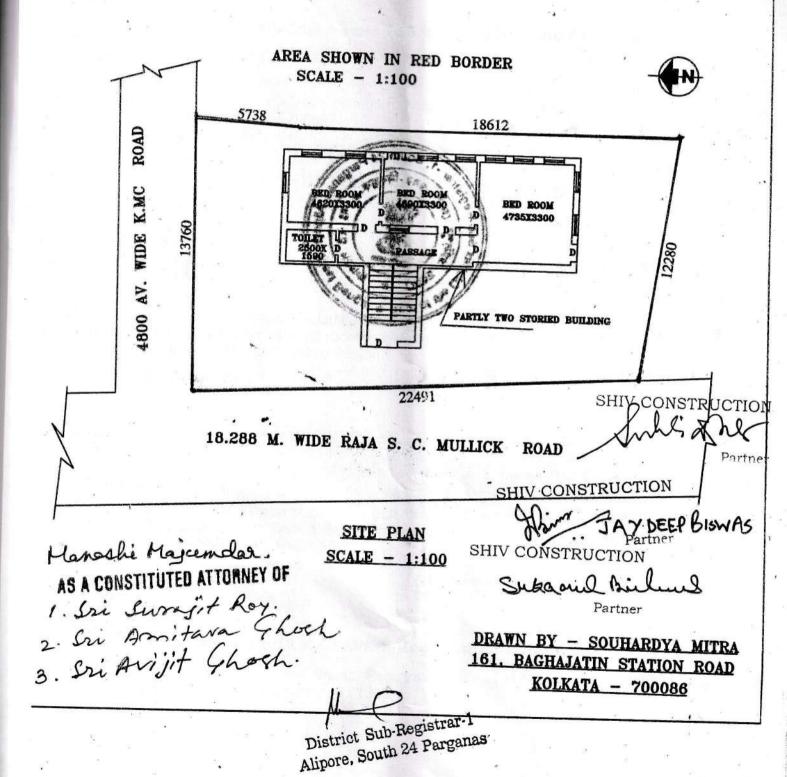

## : THE SCHEDULE ABOVE REFERRED TO ::

ALL THAT piece and parcel of land measuring 4 Cottahas 0 Chittack and 0 sq.ft. be the same and / or little more or less together with on the Ground floor measuring 1500 sq.ft. structure and on the First floor 500 sq.ft. structure total 2000 sq.ft. two storied building standing thereon lying and situate of Mouza-Raipur, J.L. No.33, L.O.P. No.40, C.S. Plot No.1257 (P), within the limits of the Kolkata Municipal Corporation Ward No.101, being Premises No.106, Roypur, Mailing Address 40, Raipur Govt Scheme No.II, Kolkata-700084, Assessee No.311012201064, with in P.S. Jadavpur now Patuli, sub Registry office A.D.S.R.Alipore, in the District of 24-Parganas (now South 24-Parganas) and delineated in the Map or Plan annexed hereto and shown within RED border lines and the said landed Property is butted and bounded in the manner following that is to say:-

ON THE NORTH : By 4800 AV. WIDE K.M.C. Road.

ON THE SOUTH : By L.O.P NO.41.

ON THE EAST : By L.O.P. NO.39.

ON THE WEST : By 18.288 M WIDE RAJA S.C. MULLICK ROAD.

IN WITNESS WHEREOF the vendors have hereunto set and subscribed their hands, seals on the day, month and year first above written.

A SITE PLAN OF LAND WITH STRUCTURE PARTLY TWO STORIED BULIDING
AT PREMISES NO: 106 ROYPUR ROAD,
POSTAL ADDRESS - 40 ROYPUR ROAD, GOVT. SCHEME NO - II, KOLKATA 700084 WITHIN P.S JADAVPUR, NOW PATULI,
DIST. 24 PGS (S), C.S. PLOT NO.-1257(P), L.O.P NO-40, J.L NO-33, MOUZA
ROYPUR
LAND MEASURING - 4K -0CH - 0 SFT