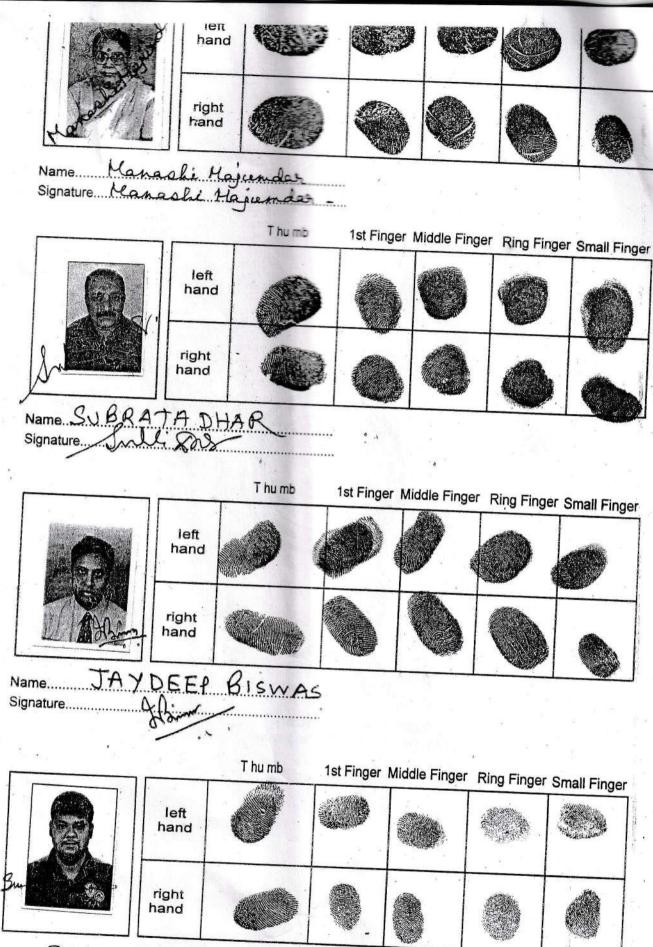

# Admission of Execution (Under Section 58, W.B. Registration Rules, 1962)

Execution is admitted on 02/07/2013 by

1. Subrata Dhar

Partners, Shiv Construction, D/126, Ramgarh, Kolkata, Thana:-Jadavpur, District:-South 24-Parganas, WEST BENGAL, India, Pin:-700047.

. By Profession : Business

2. Jaydeep Biswas

Partners, Shiv Construction, D/126, Ramgarh, Kolkata, Thana:-Jadavpur, District:-South 24-Parganas, WEST BENGAL, India, Pin:-700047.

, By Profession : Business

Sukamal Biswas

Partners, Shiv Construction, D/126, Ramgarh, Kolkata, Thana:-Jadavpur, District:-South 24-Parganas, WEST BENGAL, India, Pin:-700047.

. By Profession : Business

Identified By Samar Kumar Majumdar, son of Late Surendra Lal Majumdar, D- 109, Ramgarh, Kolkata, Thana:-Jadavpur, District:-South 24-Parganas, WEST BENGAL, India, Pin :-700047, By Caste: Hindu, By Profession: Retired Person.

## **Executed by Attorney**

Execution by

1. Smt Manashi Majumdar, wife of Samar Kumar Majumdar , D- 109, Ramgarh, Kolkata, Thana:-Jadavpur, District:-South 24-Parganas, WEST BENGAL, India, Pin :-700047 By Caste Hindu By Profession: House wife, as the constituted attorney of 1. Surajit Roy 2. Amitava Ghosh 3. Avijit Ghosh is admitted by him.